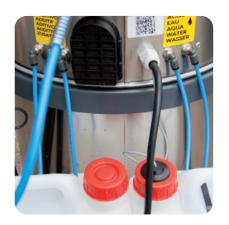

Unlimited autonomy thanks to the continuous power supply

of the boiler, which enables water top-ups in the tank without having to stop the machine or interrupt work.

Discharge pipe to quickly drain dirty water collected without removing the head. High efficiency bypass vacuum motor with cyclone effect. Discharge valve. Boiler with internal armoured resistance. Equipped with 3 pumps: boiler, detergent and water. Two electronical alarms, standby inactivity after 30 min.