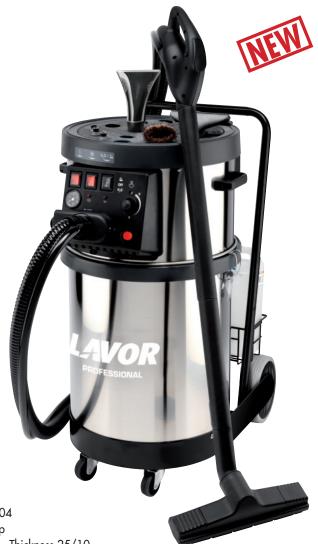

## GV Etna-R 5.1

STANDARD EQUIPMENT

• 5.211.0142 Hose 4 m (mod. GV Etna 5.1) • 5.211.0124 Hose 4 m (mod. GV Etna 5.1 FR)

| • 2 x 3.753.0141 |            |
|------------------|------------|
| • 3.754.0278     | _          |
| • 3.754.0005     |            |
| • 3.754.0192     |            |
| • 3.754.0109     | -          |
| • 3.754.0108     | -          |
| • 3.754.0110     | decent     |
| • 6.405.0245     | <b>* *</b> |
| • 3.754.0194     | T          |
| • 3.754.0215     |            |
| • 3.754.0196     |            |
| • 3.754.0197     |            |
| • 3.754.0204     |            |
| • 3.754.0260     |            |
| • 3.754.0271     |            |
| • 5.212.0178     |            |
|                  |            |

• 4.408.0454 - Sponge accessory

### - --

**Equipped with:** 

- Stainless steel body AISI 304
- Ready steam warning lamp
- Boiler 3 kW S.S. AISI 304 Thickness 25/10
- Low level water lamp indicator
- Boiler is refilled continuously
- Switch for using chemicals and detergents mixed with steam
- Device for cleaning hot water mixed with steam
- Washable filter
- Flex hose 4 m
- Recovery tank capacity 64 l
- Drain hose system
- Steam regulation
- Wheels suitable for use in food processing area
- ON/OFF main switch with indicator lamp
- ON/OFF boiler switch with indicator lamp
- Boiler volume 4,3 l
- Suction control on handle (model GV etna-R 5.1)

|                                                  | GV Etna-R 5.1             | GV Etna-R 5.1 FR          |
|--------------------------------------------------|---------------------------|---------------------------|
| code                                             | 8.451.1201                | 8.451.1210                |
| max steam pressure/temperature/ steam production | 7 bar/165° C/3,25 kg/h    | 7 bar/165° C/3,25 kg/h    |
| boiler absorbed power                            | 3000 W/230V ~ 50Hz (Ph 1) | 3000 W/230V ~ 50Hz (Ph 1) |
| vacuum motor absorbed power                      | 1100 W                    | 1100 W                    |
| column depression/air flow                       | 22 kPa/220 m³/h           | 22 kPa/220 m³/h           |
| water tank/detergent tank capacity               | 5  /5                     | 5  /5                     |