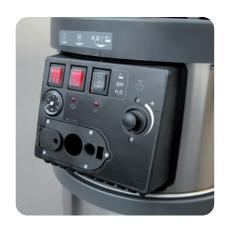

DRY - VACUUM

New simple and intuitive control panel, quick-coupling steam gun, main ON/OFF switch with lamp, boiler ON/OFF switch with lamp, steam/detergent regulator/selector, steam flow rate regulator, steam ready warning lamp, low level water indicator lamp with buzzer, steam pressure gauge. Gun with vacuum ON/OFF function (model GV etna-R 5.1)