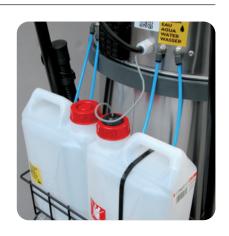

Unlimited autonomy thanks to the continuous power supply

of the boiler, which enables water top-ups in the tank without having to stop the machine or interrupt work.

Discharge pipe to quickly drain dirty water collected without removing the head. High efficiency bypass vacuum motor with cyclone effect. Discharge valve. Boiler with internal armoured resistance. Equipped with 3 pumps: boiler, detergent and water. Two electronical alarms, standby inactivity after 30 min.